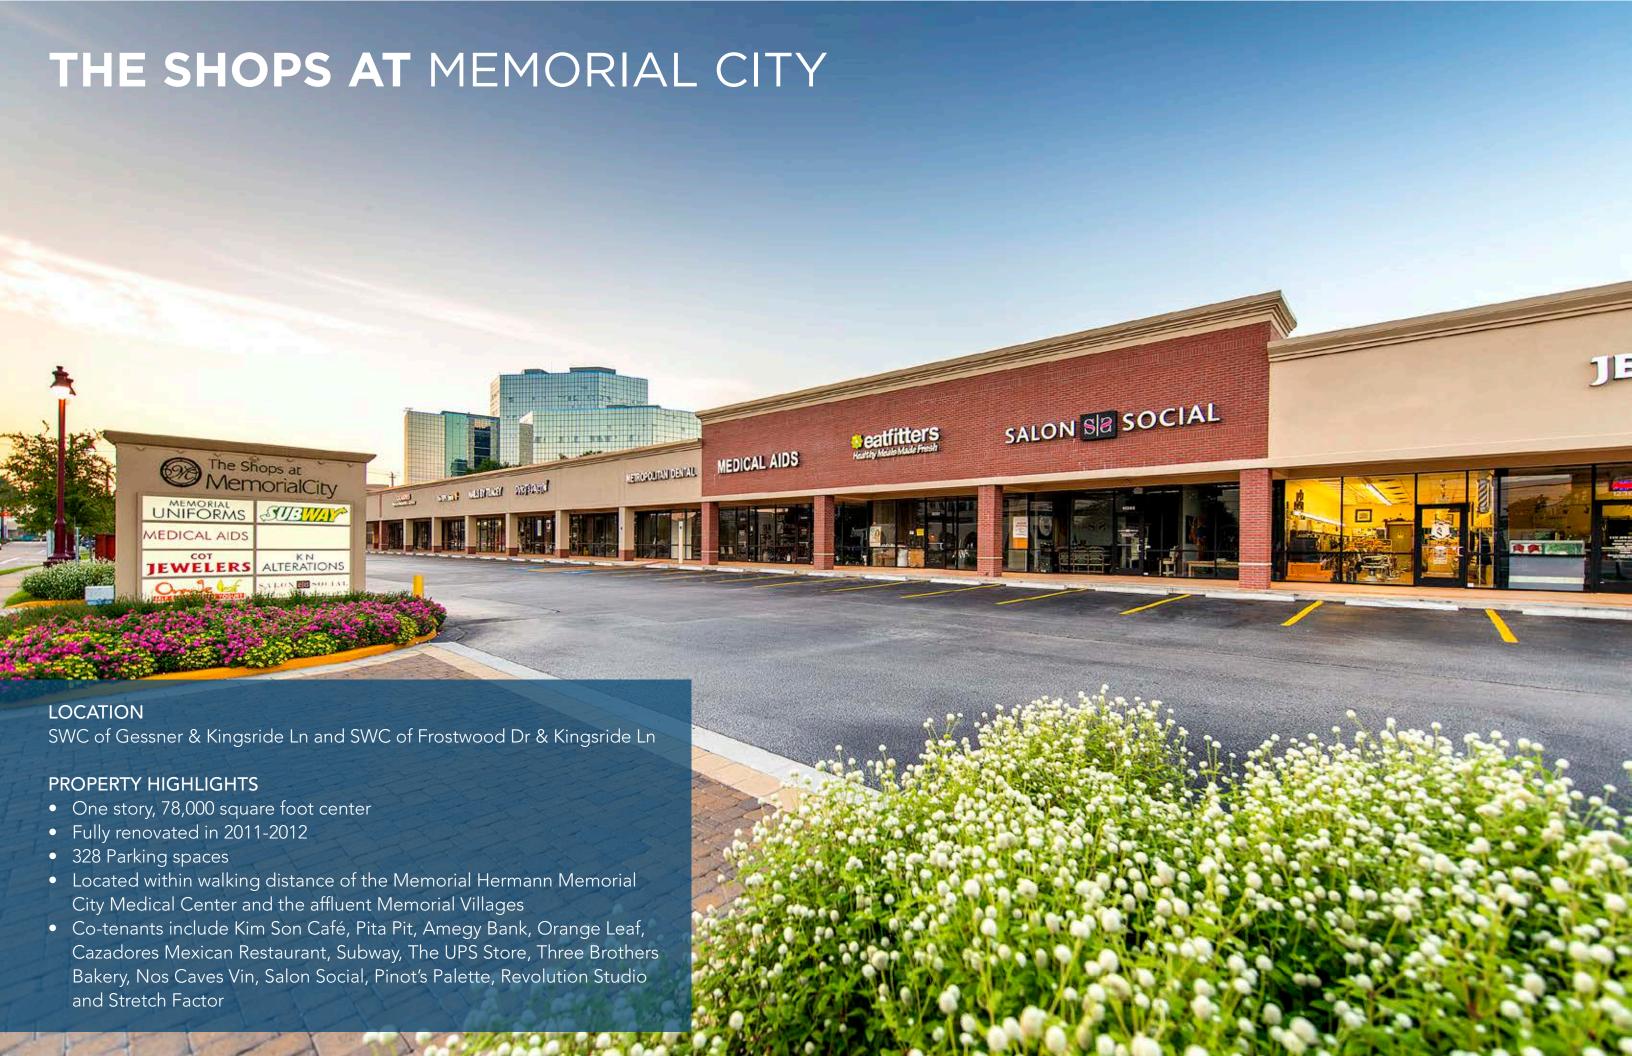

# THE SHOPS AT MEMORIAL CITY I

| ΚI | Ν | GS         | RI      | D | ΕL | N |
|----|---|------------|---------|---|----|---|
|    |   | <b>U</b> • | , , , , |   |    |   |

| <b>ADDRESS</b><br>Kingsride Ln | TENANT                  | SF    |
|--------------------------------|-------------------------|-------|
| 12311                          | Kim Son Café            | 2,811 |
| 12323                          | AVAILABLE               | 3,000 |
| 12335                          | The UPS Store           | 1,500 |
| 12339                          | Nails by Tracy          | 1,037 |
| 12343                          | HOTWORX                 | 1,963 |
| 12345                          | Dapper & Dashing        | 1,500 |
| 12347                          | Dr. Suk DDS             | 1,500 |
| 12349                          | Marlo Miller Boutique   | 1,500 |
| 12351                          | Zalat Pizza             | 1,500 |
| 12355                          | Salon Social            | 1,500 |
| 12357                          | Sharkey's Cuts for Kids | 900   |
| 12363                          | Fix Ur Gadget           | 579   |

| <b>ADDRESS</b><br>Kingsride Ln | TENANT                   | SF    |
|--------------------------------|--------------------------|-------|
| 12365                          | Subway                   | 1,521 |
| 12369                          | AVAILABLE                | 1,500 |
| 12371                          | Memorial Uniforms        | 1,500 |
| 12373                          | TTN Alterations          | 900   |
| 12377                          | Bunker Hill Dog Grooming | 900   |
| 12379                          | 9 Round                  | 1,200 |
| 12385                          | Quest Diagnostics        | 2,432 |
| 12389                          | Flying Biscuit Café      | 3,087 |
| 12390                          | We Care RX               | 826   |
| 12391                          | Iris Gifts & Décor       | 2,569 |
| 12393                          | Three Brothers Bakery    | 1,980 |