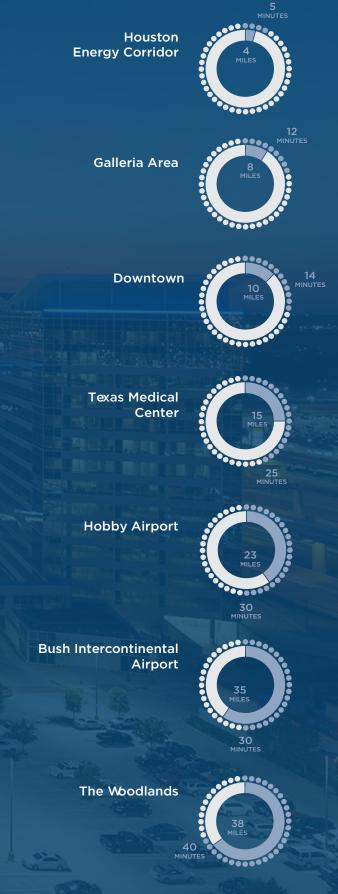

#### HOUSTON ENERGY CORRIDOR

The Houston Energy Corridor is the third largest employment center in the region, with 75,000 employees. With over 25 million SF of office space, the district is home to numerous prominent energy companies including ExxonMobil Chemical Company, BP America, ConocoPhillips, Shell Exploration, and hundreds of engineering firms.