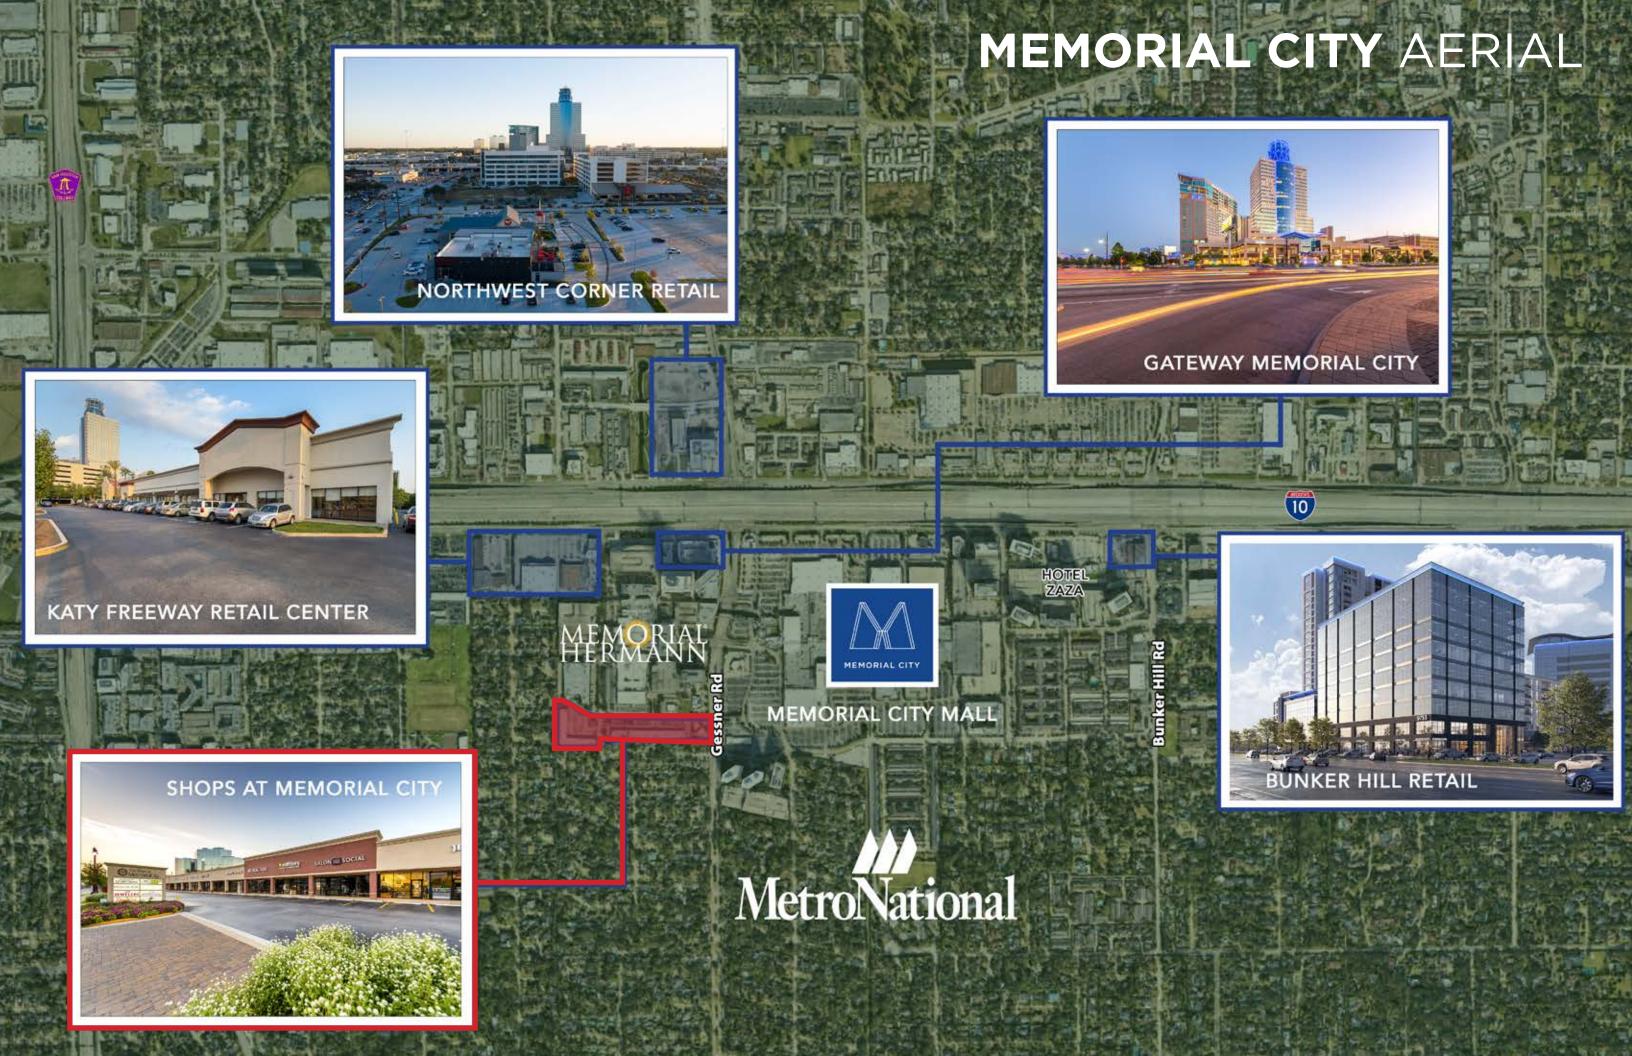

## MEMORIAL CITY DEVELOPMENT OVERVIEW



## MEMORIAL CITY TRADE AREA OVERVIEW

10 MILE RADIUS

THE CENTER of west Houston's thriving economy, Memorial City is truly a city-within-a-city that's a thriving development nestled in the heart of Houston's most popular and affluent community. You can feel a captivating energy and vitality everywhere you turn: from the hustle and bustle in the stores and chef-inspired restaurants, to the constant flow of meetings and conventions at the hotel, and to the lights burning late into the night in the gleaming headquarters of the many corporations who make Memorial City their home. This is a place to do more, find more, and enjoy more.



387,144 CARS PER DAY Interstate 10

147,736 CARS PER DAY
Beltway 8



MEMORIAL CITY MALL 1,700,000 SF super regiona