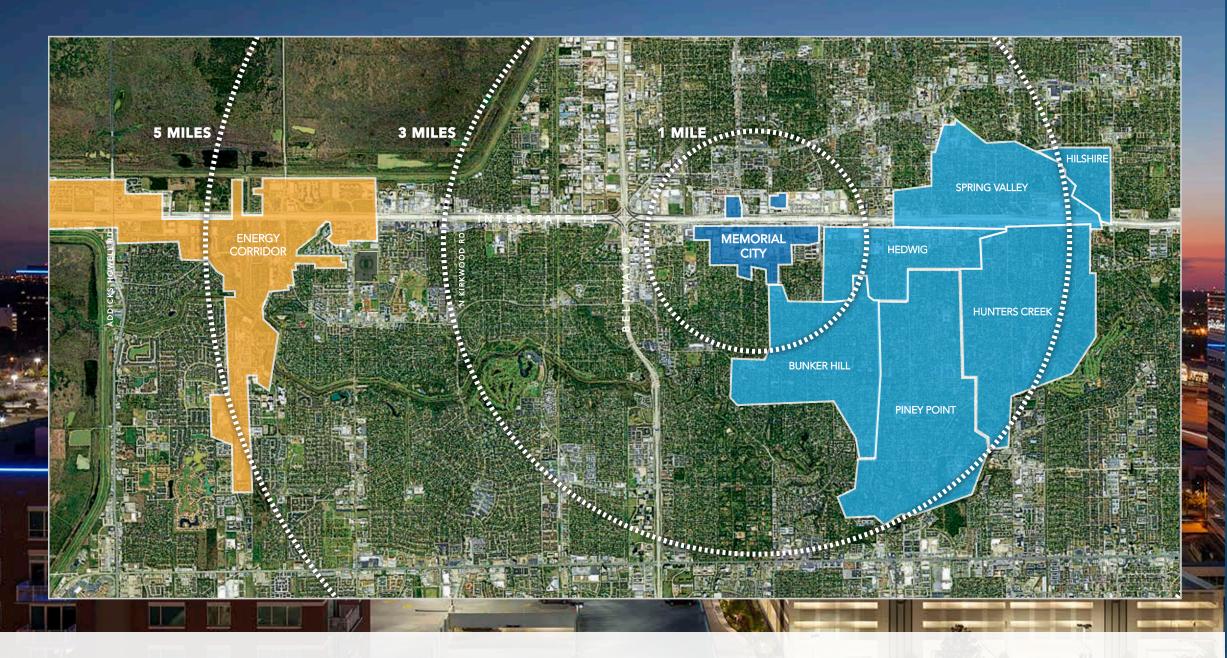

#### **MEMORIAL VILLAGES**

Memorial City, located in the affluent 77024 zip code, borders not only the wealthiest communities in Texas, but also the entire United States. The Memorial Villages, which include the cities of Hunters Creek, Piney Point, Bunker Hill, Spring Valley, Hedwig, and Hilshire, have an Average Household Income of over \$250,000 annually.