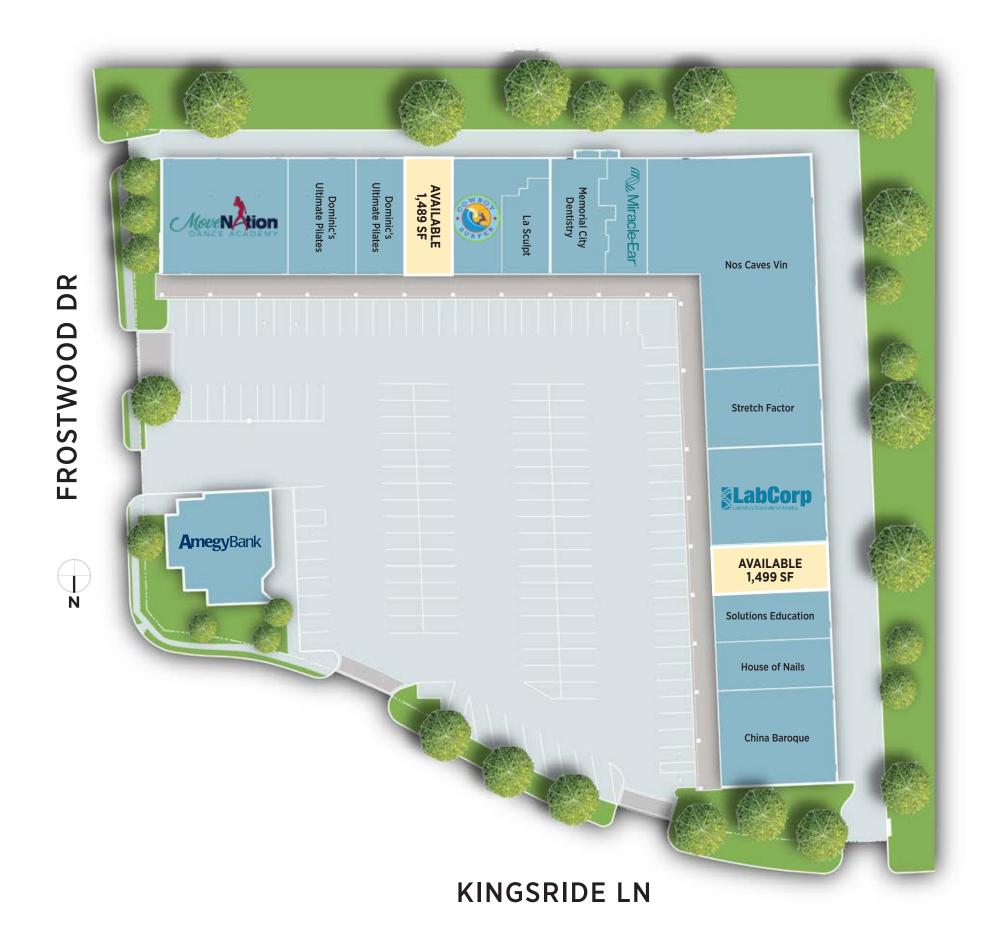

# THE SHOPS AT MEMORIAL CITY II

| ADDRESS      |                            |       |
|--------------|----------------------------|-------|
| Frostwood Dr | TENANT                     | SF    |
| 821-C        | MoveNation Dance Academy   | 3,900 |
| 821-A        | Dominic's Ultimate Pilates | 2,100 |
| 821          | Dominic's Ultimate Pilates | 1,500 |
| 825          | AVAILABLE                  | 1,489 |
| 827          | Cowboy Surfer              | 1,889 |
| 829          | La Sculpt                  | 1,130 |
| 831          | Memorial City Dentistry    | 1,721 |
| 833          | Miracle Ear                | 1,279 |
| 835          | Nos Caves Vin              | 8,099 |
| 841          | Stretch Factor             | 2,447 |
| 855          | Lab Corp.                  | 2,989 |
| 863          | AVAILABLE                  | 1,499 |
| 867          | Solutions Education        | 1,500 |
| 869          | House of Nails             | 1,500 |
| 879          | China Baroque              | 3,000 |
| 899          | Amegy Bank                 | 3,554 |