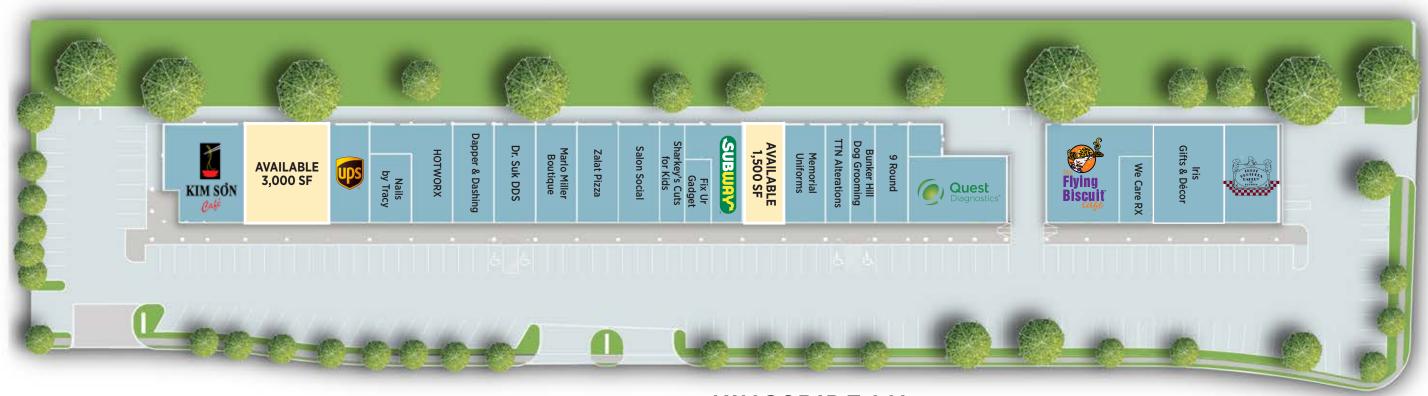

# THE SHOPS AT MEMORIAL CITY I

| ΚI | Ν | GS         | RI      | D | ΕL | N |
|----|---|------------|---------|---|----|---|
|    |   | <b>U</b> • | , , , , |   |    |   |

| <b>ADDRESS</b><br>Kingsride Ln | TENANT                  | SF    |
|--------------------------------|-------------------------|-------|
| 12311                          | Kim Son Café            | 2,811 |
| 12323                          | AVAILABLE               | 3,000 |
| 12335                          | The UPS Store           | 1,500 |
| 12339                          | Nails by Tracy          | 1,037 |
| 12343                          | HOTWORX                 | 1,963 |
| 12345                          | Dapper & Dashing        | 1,500 |
| 12347                          | Dr. Suk DDS             | 1,500 |
| 12349                          | Marlo Miller Boutique   | 1,500 |
| 12351                          | Zalat Pizza             | 1,500 |
| 12355                          | Salon Social            | 1,500 |
| 12357                          | Sharkey's Cuts for Kids | 900   |
| 12363                          | Fix Ur Gadget           | 579   |

| <b>ADDRESS</b><br>Kingsride Ln | TENANT                   | SF    |
|--------------------------------|--------------------------|-------|
| 12365                          | Subway                   | 1,521 |
| 12369                          | AVAILABLE                | 1,500 |
| 12371                          | Memorial Uniforms        | 1,500 |
| 12373                          | TTN Alterations          | 900   |
| 12377                          | Bunker Hill Dog Grooming | 900   |
| 12379                          | 9 Round                  | 1,200 |
| 12385                          | Quest Diagnostics        | 2,432 |
| 12389                          | Flying Biscuit Café      | 3,087 |
| 12390                          | We Care RX               | 826   |
| 12391                          | Iris Gifts & Décor       | 2,569 |
| 12393                          | Three Brothers Bakery    | 1,980 |