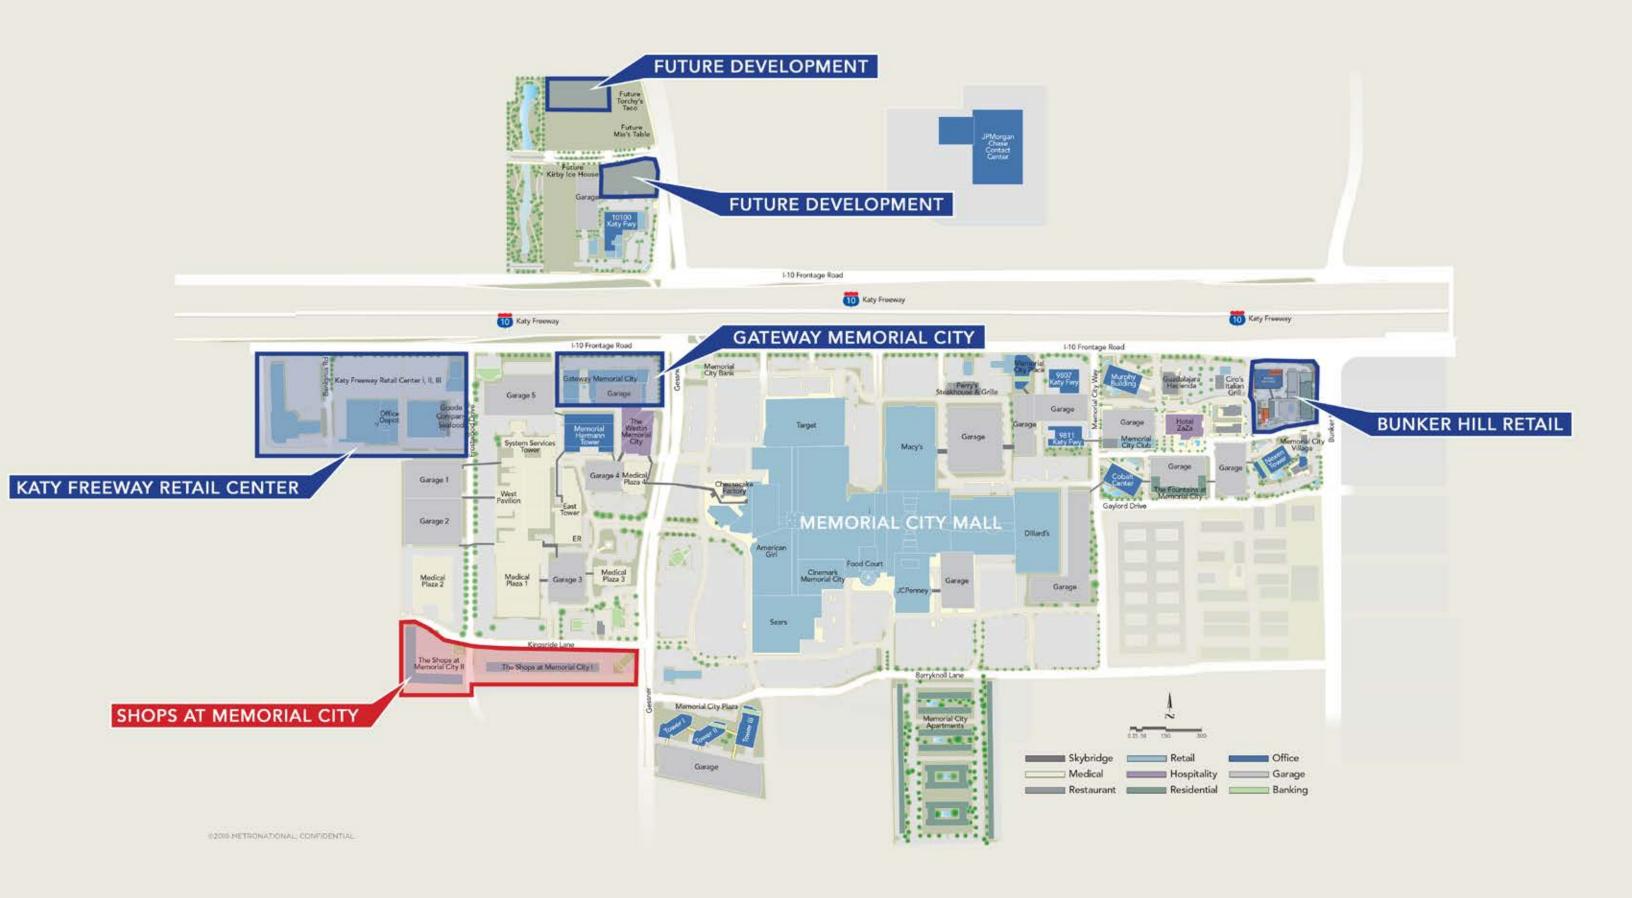

## MEMORIAL CITY DEVELOPMENT OVERVIEW



## MEMORIAL CITY TRADE AREA OVERVIEW

10 MILE RADIUS

THE CENTER of west Houston's thriving economy, Memorial City is truly a city-within-a-city that's a thriving development nestled in the heart of Houston's most popular and affluent community. You can feel a captivating energy and vitality everywhere you turn: from the hustle and bustle in the stores and chef-inspired restaurants, to the constant flow of meetings and conventions at the hotel, and to the lights burning late into the night in the gleaming headquarters of the many corporations who make Memorial City their home. This is a place to do more, find more, and enjoy more.



387,144 CARS PER DAY Interstate 10

147,736 CARS PER DAY
Beltway 8



MEMORIAL CITY MALL 1,700,000 SF super regional mall with

OVER \$800 AVERAGE SALES PSF